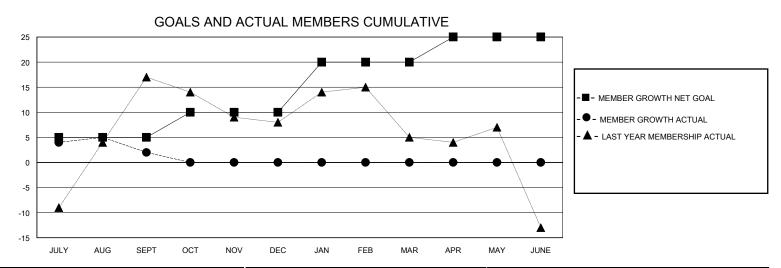

## District 14 A

Results as of: 9/30/2024

0

0

| GMT:                         | LOCATION PENNSYLVANIA |           |               |                              |                        |                         | GMT CA                                             |  |
|------------------------------|-----------------------|-----------|---------------|------------------------------|------------------------|-------------------------|----------------------------------------------------|--|
| Clubs                        |                       |           |               | Members                      |                        |                         |                                                    |  |
| RESULTS FOR 2024-2025        |                       |           |               | RESULTS FOR 2024-2025        |                        |                         |                                                    |  |
| QUARTER                      | NEW CLUB GOAL         | NEW CLUBS | DROPPED CLUBS | QUARTER MEM                  | BER GROWTH NET<br>GOAL | MEMBER GROWTH<br>ACTUAL | DROPPED<br>MEMBERS ACTUAL<br>(including transfers) |  |
| JULY/AUG/SEPT<br>OCT/NOV/DEC | 0<br>0                | 0<br>0    | 0<br>0        | JULY/AUG/SEPT<br>OCT/NOV/DEC | 5<br>5                 | 30<br>0                 | 27<br>0                                            |  |

JAN/FEB/MAR

APR/MAY/JUNE

10

5